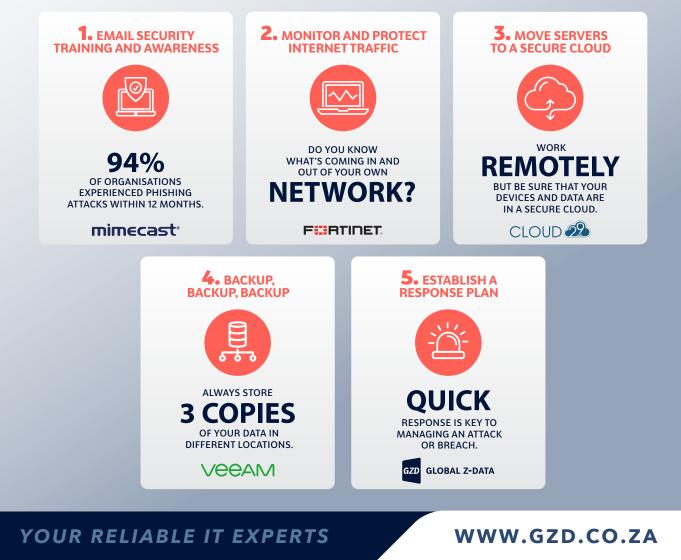

# Businesses tend to take great effort ensuring that physical safety and security measures are in place, but don't always pay the same attention to cybersecurity or disaster recovery.

We all have something of value to a cybercrime syndicate, but small businesses especially need to be aware of the cyber risks that could impact their daily operations as they have a reputation for being easy targets.

Every business should have a foolproof cybersecurity strategy and an IT partner that understands and can deliver on it before, during and after a security breach, ensuring that business operations return to normal as quickly as possible.

## YOUR CYBERSECURITY STRATEGY